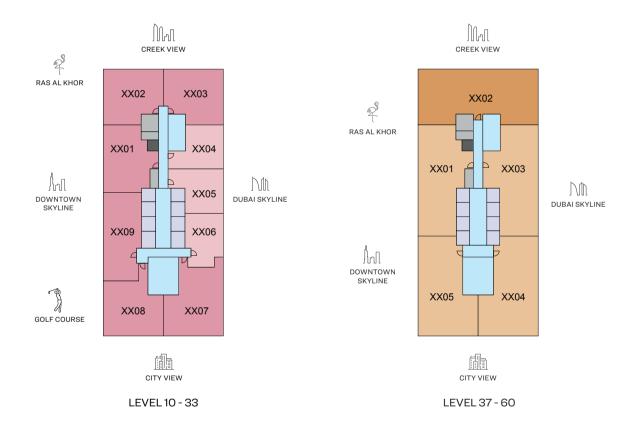

ck and Jogging Track - In Master Community

### Indoor Amenities

- Co-working space & Business Lounge
- Multipurpose Hall
- Indoor Gym
- Pilates and Yoga Studio
- Library
- Cinema Room
- VR Games / Youth club
- Roof top Lounge
- Kids club / Toddler club
- Nursing Room
- Changing Rooms
- Steam And Sauna



## **APARTMENT FEATURES**

## 1, 2, 3 and 4 Bed Apartments

- Large windows and spill out balconies creating natural light
- Spacious Living areas
- Fully fitted kitchens (white goods include refrigerator, oven, gas hob & hood, washer-dryer from Bosch or equivalent brands
- Luxury bedrooms
- Bathrooms fitted with Duravit or equivalent quality brands
- District cooling and FCU provided
- Home automation provisions for lighting and temperature control





#### **FLOOR AND UNIT PLANS**





LIFTS

GARBAGE ROOM

CIRCULATION

SERVICES

1 BED UNIT

2 BED UNIT

3 BED UNIT

4 BED UNIT





## 1 BED

**SIZE:** 721 - 808 sq. ft

PRICE: From AED 1.62M - AED 1.86M\*

\*Subject to availability







List of unit numbers with this unit plan:

#### VIEWS





## lynn@bconnectglobal.co jayd@bconnectglobal.co +27 83 655 5539



36 Years of Property Excellence & Over 270 Unique Developments.

Innovative in our thinking. Dynamic in our approach and evolutionary in our achievements

SOBHA