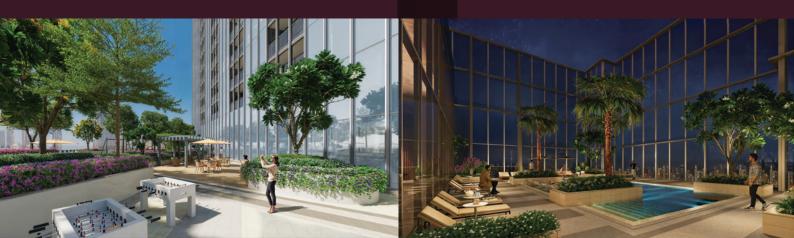

## **AMENITIES**

- The amenities are spread across podium top and terrace leve
- At the roof level, the amenities are centered around a resortinspired swimming pool that offers over 270 degrees of panoramic views. Lavish lounge area is designed to take full advantage of the breathtaking vistas at the rooftop.
- The podium level offers a diverse array of amenities that integrate indoor and outdoor spaces, designed for health, recreation, and entertainment

### Outdoor Amenities

- Swimming Poo
- Klus I o
- Outdoor Gym
- Padel Cour
- Obstacle course / CrossF
- Outdoor BBQ
- Yoga / Meditation Deck
- Viewing Deck
- Children play area
- Table Tenni
- Battle Ropes
- Lawn with seating
- Cycling track, Walking Track and Jogging Track - In Master Community

### Indoor Amenities

- Co-working space & Business Lounge
- Multipurpose Hall
- Indoor Gym
- Pilates and Yoga Studio
- Library
- Cinema Room
- VR Games / Youth club
- Roof top Lounge
- Kids club / Toddler club
- Nursing Room
- Changing Rooms
- Steam And Sauna