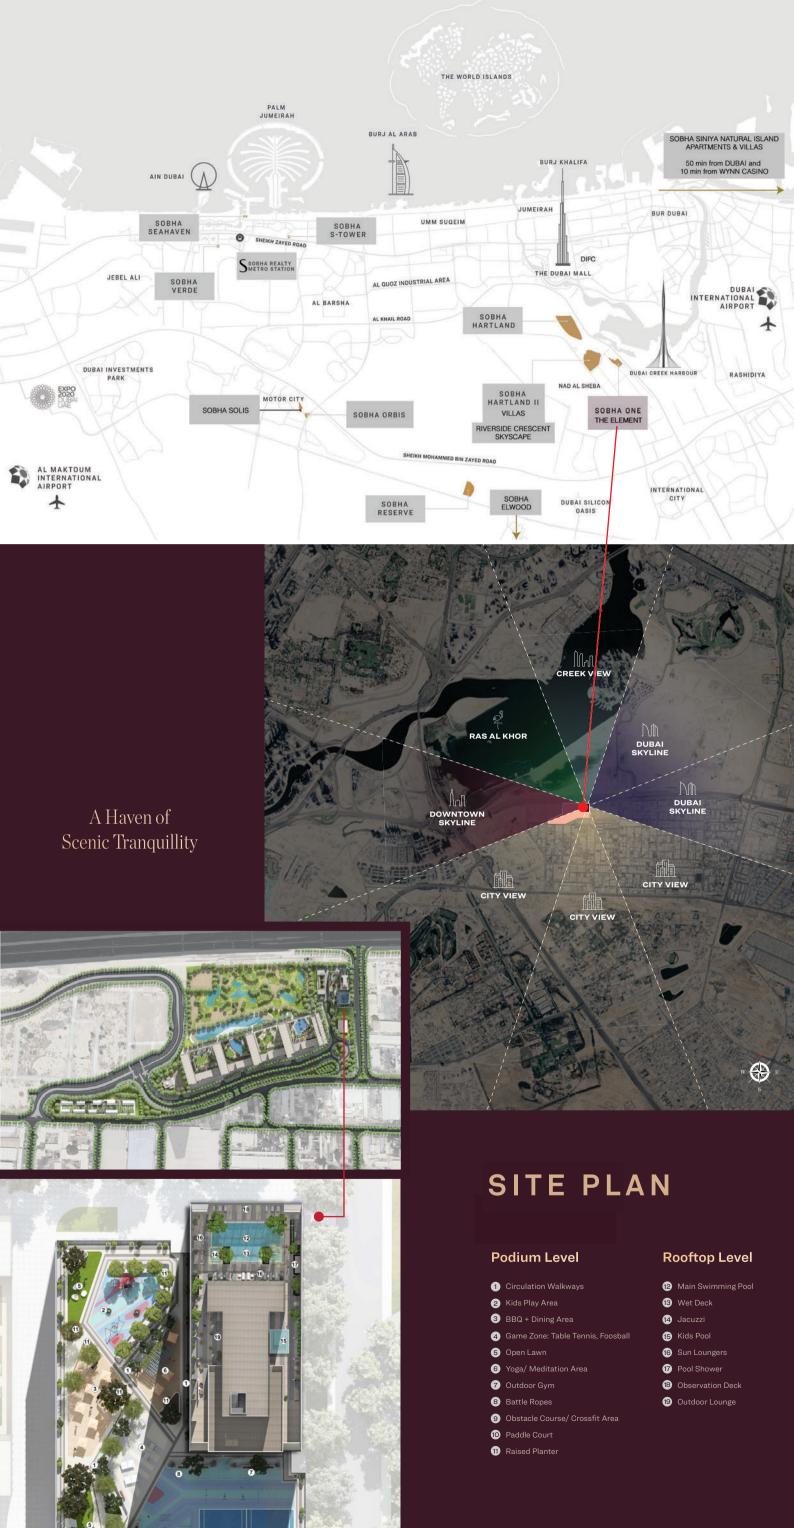

## **AMENITIES**

- The amenities are spread across podium top and terrace leve
- At the roof level, the amenities are centered around a resortinspired swimming pool that offers over 270 degrees of panoramic views. Lavish lounge area is designed to take full advantage of the breathtaking vistas at the rooftop.
- The podium level offers a diverse array of amenities that integrate indoor and outdoor spaces, designed for health, recreation, and entertainment

### Outdoor Amenities

- Swimming Poo
- Klus I o
- Outdoor Gym
- Padel Cour
- Obstacle course / CrossF
- Outdoor BBQ
- Yoga / Meditation Deck
- Viewing Deck
- Children play area
- Table Tenni
- Battle Ropes
- Lawn with seating
- Cycling track, Walking Track and Jogging Track - In Master Community

### Indoor Amenities

- Co-working space & Business Lounge
- Multipurpose Hall
- Indoor Gym
- Pilates and Yoga Studio
- Library
- Cinema Room
- VR Games / Youth club
- Roof top Lounge
- Kids club / Toddler club
- Nursing Room
- Changing Rooms
- Steam And Sauna

#### VIEWS