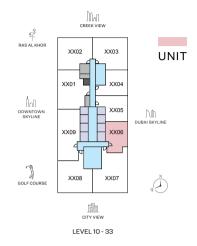

## 1 BED

**SIZE:** 721 - 808 sq. ft

PRICE: From AED 1.62M - AED 1.86M\*

\*Subject to availability

List of unit numbers with this unit plan: