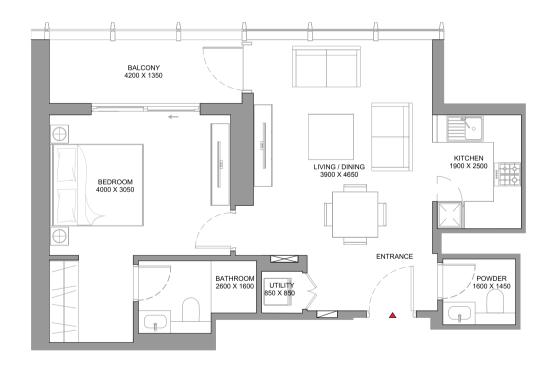

#### **FLOOR AND UNIT PLANS**

LIFTS

GARBAGE ROOM

CIRCULATION

SERVICES

1 BED UNIT

2 BED UNIT

3 BED UNIT

## 1 BED

**SIZE:** 721 - 808 sq. ft

PRICE: From AED 1.62M - AED 1.86M\*

\*Subject to availability

List of unit numbers with this unit plan: