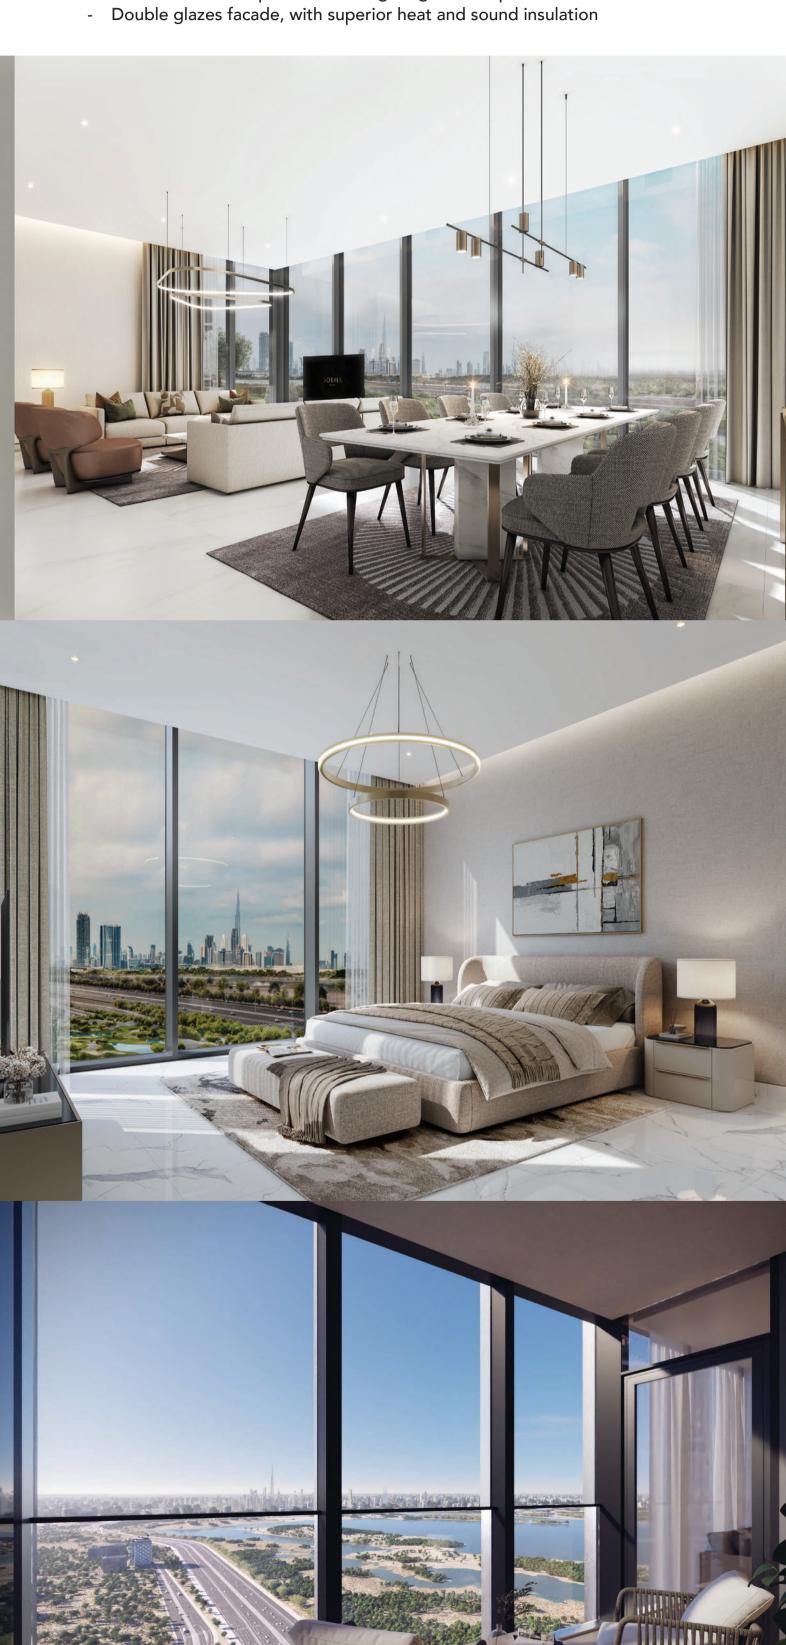

## **APARTMENT FEATURES**

## 1, 2, 3 and 4 Bed Apartments

- Large windows and spill out balconies creating natural light
- Spacious Living areas
- Fully fitted kitchens (white goods include refrigerator, oven, gas hob & hood, washer-dryer from Bosch or equivalent brands
- Luxury bedrooms
- Bathrooms fitted with Duravit or equivalent quality brands
- District cooling and FCU provided
- Home automation provisions for lighting and temperature control