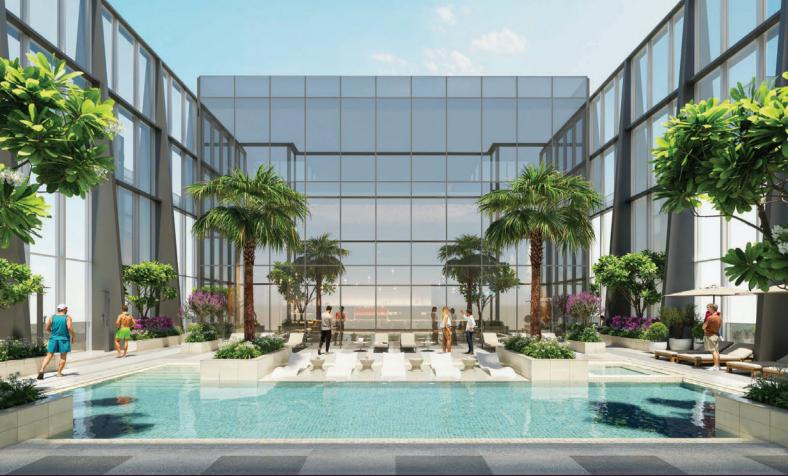

## **AMENITIES**

- The amenities are spread across podium top and terrace leve
- At the roof level, the amenities are centered around a resortinspired swimming pool that offers over 270 degrees of panoramic views. Lavish lounge area is designed to take full advantage of the breathtaking vistas at the rooftop.
- The podium level offers a diverse array of amenities that integrate indoor and outdoor spaces, designed for health, recreation, and entertainment

### Outdoor Amenities

- Swimming Poo
- Klus I o
- Outdoor Gym
- Padel Cour
- Obstacle course / CrossF
- Outdoor BBQ
- Yoga / Meditation Deck
- Viewing Deck
- Children play area
- Table Tenni
- Battle Ropes
- Lawn with seating
- Cycling track, Walking Track and Jogging Track - In Master Community