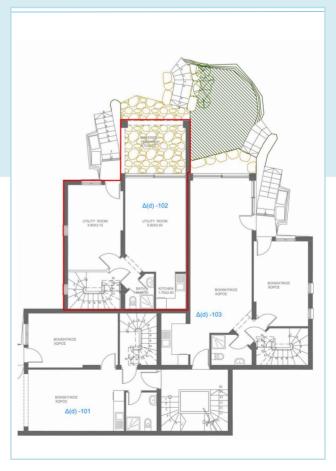

# JNR VILLA D102

PHASE 1

# **ABOUT**

DETAILS Block D Junior Villa FEATURES Living Room

Open plan Living Room

Dining Room

Kitchen

Communal Swimming Pool

Parking Space

BEDROOMS 1-2 Bedrooms
BATHROOMS 2 Bathrooms

VERANDAS 2

PRICE € 368.000 (NO VAT)

DELIVERY Complete

GROUND FLOOR 54.46 m<sup>2</sup>
FIRST FLOOR 59.95 m<sup>2</sup>
COVERED VERANDA 11.85 m<sup>2</sup>
VERANDA W/ PERGOLA 11.85 m<sup>2</sup>
GARDEN 69.91 m<sup>2</sup>
TOTAL COVERED AREA 114.41 m<sup>2</sup>