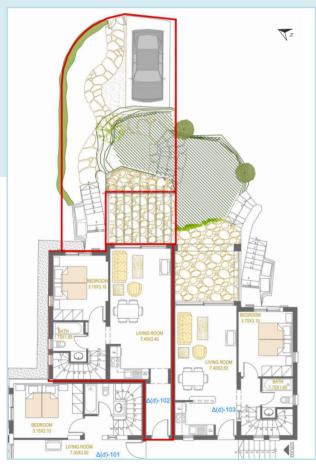

# JNR VILLA D102

PHASE 1

# **ABOUT**

DETAILS Block D Junior Villa FEATURES Living Room

Open plan Living Room

Dining Room

Kitchen

Communal Swimming Pool

Parking Space

BEDROOMS 1-2 Bedrooms
BATHROOMS 2 Bathrooms

VERANDAS 2

PRICE € 368.000 (NO VAT)

DELIVERY Complete

GROUND FLOOR 54.46 m<sup>2</sup>
FIRST FLOOR 59.95 m<sup>2</sup>
COVERED VERANDA 11.85 m<sup>2</sup>
VERANDA W/ PERGOLA 11.85 m<sup>2</sup>
GARDEN 69.91 m<sup>2</sup>
TOTAL COVERED AREA 114.41 m<sup>2</sup>