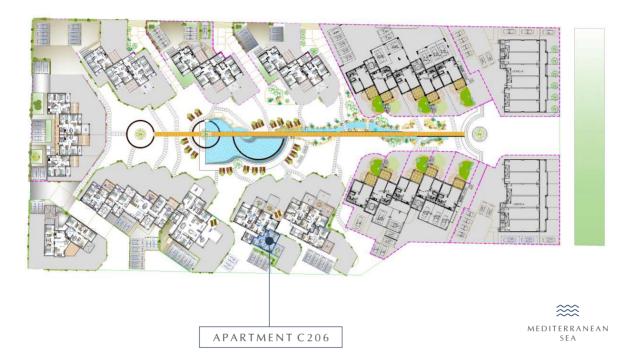

BATHROOMS 2 Bathrooms

VERANDAS 2

PRICE € 368.000 (NO VAT)

DELIVERY Complete

GROUND FLOOR 54.46 m<sup>2</sup>
FIRST FLOOR 59.95 m<sup>2</sup>
COVERED VERANDA 11.85 m<sup>2</sup>
VERANDA W/ PERGOLA 11.85 m<sup>2</sup>
GARDEN 69.91 m<sup>2</sup>
TOTAL COVERED AREA 114.41 m<sup>2</sup>





GROUND FLOOR FIRST FLOOR

# **ABOUT**

DETAILS Block C Apartment FEATURES Living Room

Open plan Living Room

Dining Room Kitchen

Communal Swimming Pool

Parking Space

BEDROOMS 2 Bedrooms
BATHROOMS 1 Bathrooms

VERANDAS 1

PRICE € 290,000 (NO VAT)

DELIVERY Complete

COVERED AREA 44.18 m<sup>2</sup>
COVERED VERANDA 0.43 m<sup>2</sup>
VERANDA W/ PERGOLA 12.88 m<sup>2</sup>
ROOF TERRACE 60.13 m<sup>2</sup>
TOTAL COVERED AREA 114.41 m<sup>2</sup>

# APT C 206

PHASE 3



PRELIMINARY ROOF TERRACE















#### PHASE I

## **PENTHOUSE**

1+ Bedrooms PRICES (€) FROM: **500,000** 

#### JUNIOR VILLA

2-3 Bedrooms PRICES (€) FROM: 368, 000

#### PHASE II

#### JUNIOR VILLA

2+1 Bedrooms PRICES (€) FROM: **365, 000** 

#### ALL PHASES:

- · Communal Swimming Pool
  - · Bar, Restaurant, Shops
  - · Landscaped Gardens
    - · NO VAT

#### PHASE III

## **APARTMENT**

2 Bedrooms PRICES (€) FROM: **290,000** 

#### JUNIOR VILLA

2-3 Bedrooms PRICES (€) FROM: 365, 000

# **CONTACT US**

M: +27 83 655 5539 | E: info@bconnectglobal.co