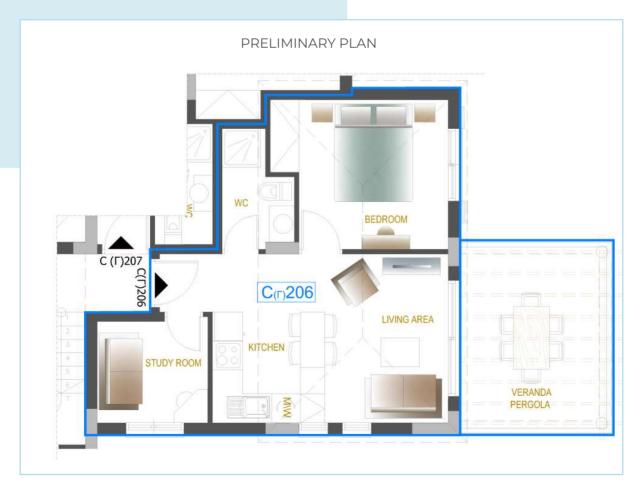

# **ABOUT**

DETAILS Block C Apartment FEATURES Living Room

Open plan Living Room

Dining Room Kitchen

Communal Swimming Pool

Parking Space

BEDROOMS 2 Bedrooms
BATHROOMS 1 Bathrooms

VERANDAS 1

PRICE € 290,000 (NO VAT)

DELIVERY Complete

COVERED AREA 44.18 m<sup>2</sup>
COVERED VERANDA 0.43 m<sup>2</sup>
VERANDA W/ PERGOLA 12.88 m<sup>2</sup>
ROOF TERRACE 60.13 m<sup>2</sup>
TOTAL COVERED AREA 114.41 m<sup>2</sup>

# APT C 206

PHASE 3

PRELIMINARY ROOF TERRACE