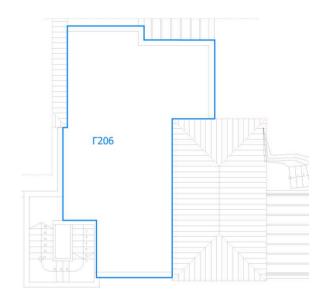

rking Space

BEDROOMS 1-2 Bedrooms
BATHROOMS 2 Bathrooms

VERANDAS 2

PRICE € 368.000 (NO VAT)

DELIVERY Complete

GROUND FLOOR 54.46 m<sup>2</sup>
FIRST FLOOR 59.95 m<sup>2</sup>
COVERED VERANDA 11.85 m<sup>2</sup>
VERANDA W/ PERGOLA 11.85 m<sup>2</sup>
GARDEN 69.91 m<sup>2</sup>
TOTAL COVERED AREA 114.41 m<sup>2</sup>





GROUND FLOOR FIRST FLOOR

# **ABOUT**

DETAILS Block C Apartment FEATURES Living Room

Open plan Living Room

Dining Room Kitchen

Communal Swimming Pool

Parking Space

BEDROOMS 2 Bedrooms
BATHROOMS 1 Bathrooms

VERANDAS 1

PRICE € 290,000 (NO VAT)

DELIVERY Complete

COVERED AREA 44.18 m<sup>2</sup>
COVERED VERANDA 0.43 m<sup>2</sup>
VERANDA W/ PERGOLA 12.88 m<sup>2</sup>
ROOF TERRACE 60.13 m<sup>2</sup>
TOTAL COVERED AREA 114.41 m<sup>2</sup>

# APT C 206

PHASE 3



PRELIMINARY ROOF TERRACE















#### PHASE I

## **PENTHOUSE**

1+ Bedrooms PRICES (€) FROM: **500,000** 

#### JUNIOR VILLA

2-3 Bedrooms PRICES (€) FROM: 368, 000

#### PHASE II

#### JUNIOR VILLA

2+1 Bedrooms PRICES (€) FROM: **365, 000** 

#### ALL PHASES:

- · Communal Swimming Pool
  - · Bar, Restaurant, Shops
  - · Landscaped Gardens
    - · NO VAT

#### PHASE III

## **APARTMENT**

2 Bedrooms PRICES (€) FROM: **290,000** 

#### JUNIOR VILLA

2-3 Bedrooms PRICES (€) FROM: 365, 000

# **CONTACT US**

M: +27 83 655 5539 | E: info@bconnectglobal.co