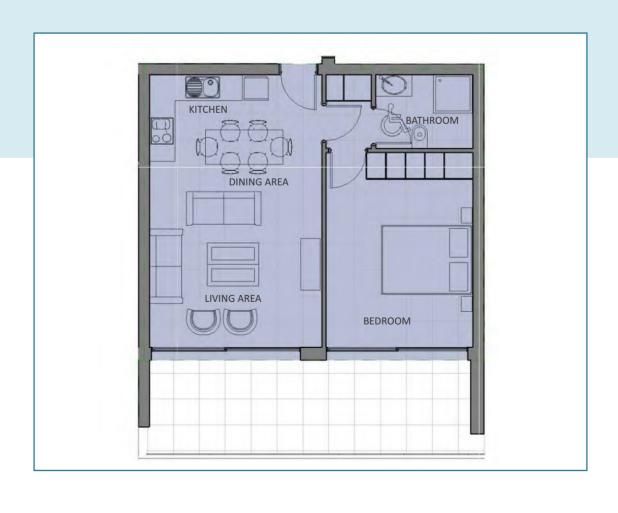

### **ABOUT**

DETAILS Apartment

FEATURES Open plan Living

Dining Room

Kitchen

Private Allocated Parking

BEDROOMS 1 Bedroom
BATHROOMS 1 Bathroom

PRICE € 250,000 (PLUS VAT)

COV. AREA 54.00 m<sup>2</sup>
COV. VERANDAS 12.62 m<sup>2</sup>
UNCOV. VERANDAS 8.62 m<sup>2</sup>
TOTAL COVERED AREA 66.62 m<sup>2</sup>