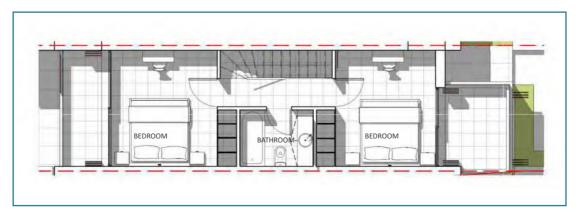

### **ABOUT**

DETAILS Villa

FEATURES Open plan Living

Dining Room

Kitchen

Private Allocated Parking

BEDROOMS 3 Bedrooms
BATHROOMS 2 Bathrooms

PRICE € 340,000 (PLUS VAT)

PLOT AREA 114.71 m<sup>2</sup>
COV. AREA 94.39 m<sup>2</sup>
COV. VERANDAS 4.59 m<sup>2</sup>
TOTAL COVERED AREA 98.98 m<sup>2</sup>

### FIRST FLOOR