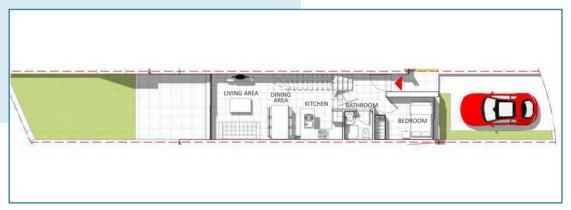

### **ABOUT**

DETAILS Villa

FEATURES Open plan Living

Dining Room

Kitchen

Private Allocated Parking

BEDROOMS 3 Bedrooms
BATHROOMS 2 Bathrooms

PRICE € 340,000 (PLUS VAT)

PLOT AREA 114.71 m<sup>2</sup>
COV. AREA 94.39 m<sup>2</sup>
COV. VERANDAS 4.59 m<sup>2</sup>
TOTAL COVERED AREA 98.98 m<sup>2</sup>

### **GROUND FLOOR**