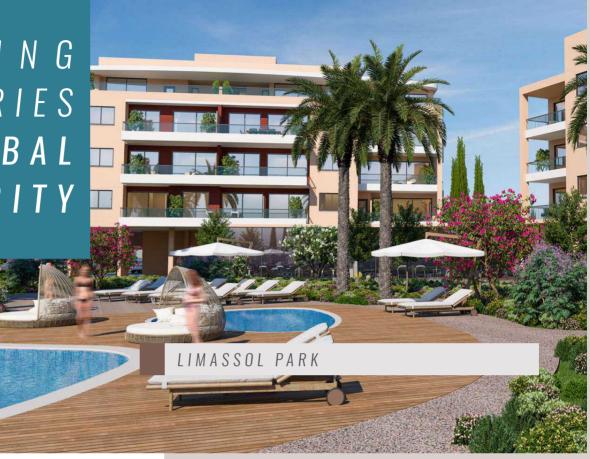

R E M O V I N G B O U N D A R I E S F O R G L O B A L P R O S P E R I T Y

### **ABOUT**

Limassol Park is conveniently located southwest of Limassol town in one of the city's most up-and-coming areas, and just a few minutes away from Europe's largest integrated casino and golf resort, shopping mall, water park, international restaurants, a famous flamingo lake and the beach.

Limassol Park offers everything from two large swimming pools, jacuzzis, a spa, gym, mini-market, tennis court, childrens playground, walking path and many more community facilities.