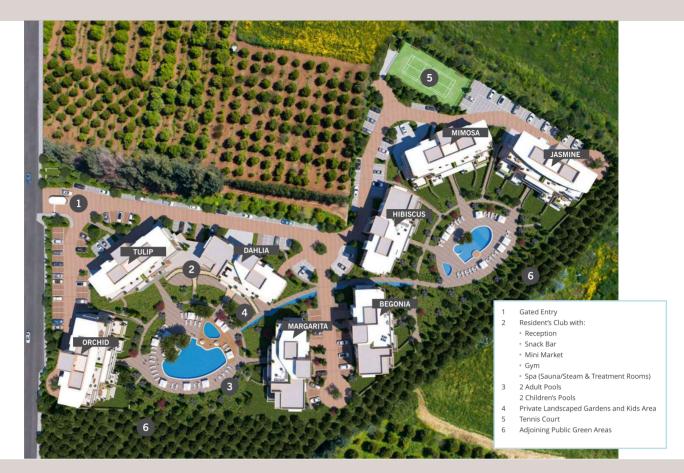

### **ABOUT**

Limassol Park is conveniently located southwest of Limassol town in one of the city's most up-and-coming areas, and just a few minutes away from Europe's largest integrated casino and golf resort, shopping mall, water park, international restaurants, a famous flamingo lake and the beach.

Limassol Park offers everything from two large swimming pools, jacuzzis, a spa, gym, mini-market, tennis court, childrens playground, walking path and many more community facilities.