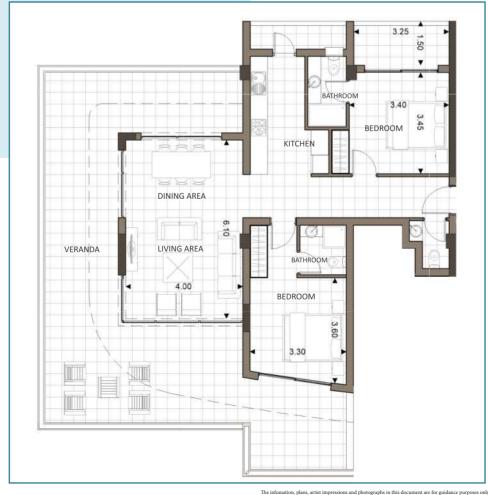

## **ABOUT**

DETAILS 2

FEATURES Living Room

Dining Room

Kitchen

Private Parking

Private Swimming Pool

BEDROOMS 2 Bedrooms

BATHROOMS 2 Bathrooms & 1 W/C

COV VERANDA 1 UNCOV VERANDA 1

#### PRICE € 469.000 (PLUS VAT)

COV. AREA 91.00 m<sup>2</sup>
COV. VERANDAS 30.00 m<sup>2</sup>
UNCOV. VERANDAS 50.00 m<sup>2</sup>
COMMON AREA 13.65 m<sup>2</sup>
TOTAL COVERED AREA 134.65 m<sup>2</sup>