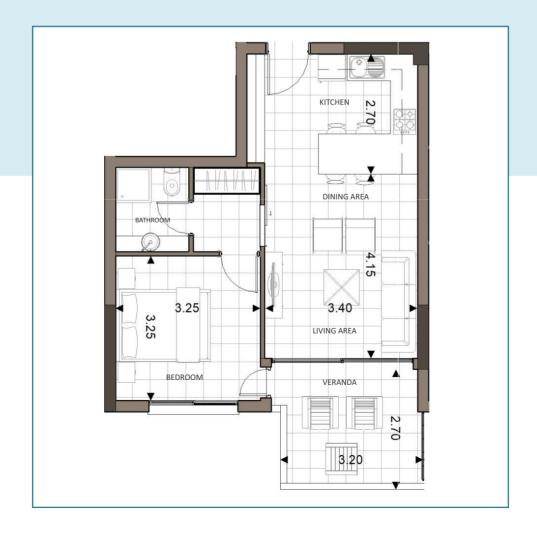

## **ABOUT**

DETAILS Third Floor Apartment

FEATURES Living Room

Dining Room

Kitchen

Communal Swimming Pool

BEDROOMS 1 Bedroom
BATHROOMS 1 Bathroom

COV. VERANDA 1

PRICE € 236,050 (PLUS VAT)

COVERED AREA 48.00 m<sup>2</sup>
VERANDA 8.60 m<sup>2</sup>
COMMON AREA 7.20 m<sup>2</sup>
TOTAL COVERED AREA 58.30 m<sup>2</sup>