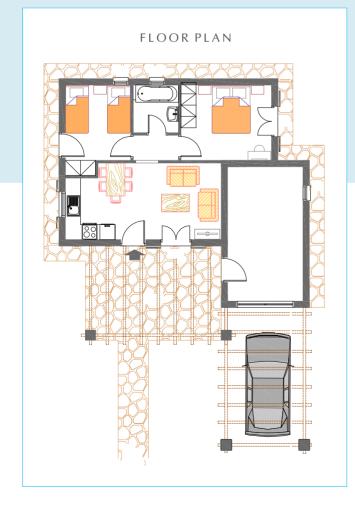

## **ABOUT**

LEVELS

FEATURES Living Room
Dining Room

Kitchen

1

Closed Garage

Landscaped Garden

BEDROOMS 2-3 Bedrooms
BATHROOMS 1 Bathrooms

COV. VERANDA

PRICE € 428.000 (+3% Transfer Tax)

DELIVERY Completed

PLOT AREA 257.80 m<sup>2</sup>
COV. AREA 50.90 m<sup>2</sup>
CLOSED GARAGE 19.79 m<sup>2</sup>
VERANDA W/ PERGOLA 20.77 m<sup>2</sup>
TOTAL COVERED AREA 70.69 m<sup>2</sup>