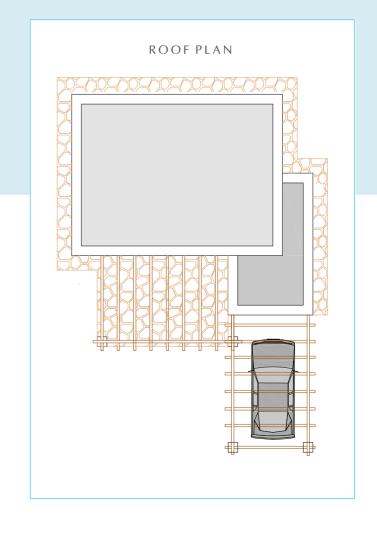

## **ABOUT**

LEVELS

FEATURES Living Room
Dining Room

Kitchen

1

Closed Garage

Landscaped Garden

BEDROOMS 2-3 Bedrooms
BATHROOMS 1 Bathrooms

COV. VERANDA

PRICE € 428.000 (+3% Transfer Tax)

DELIVERY Completed

PLOT AREA 257.80 m<sup>2</sup>
COV. AREA 50.90 m<sup>2</sup>
CLOSED GARAGE 19.79 m<sup>2</sup>
VERANDA W/ PERGOLA 20.77 m<sup>2</sup>
TOTAL COVERED AREA 70.69 m<sup>2</sup>