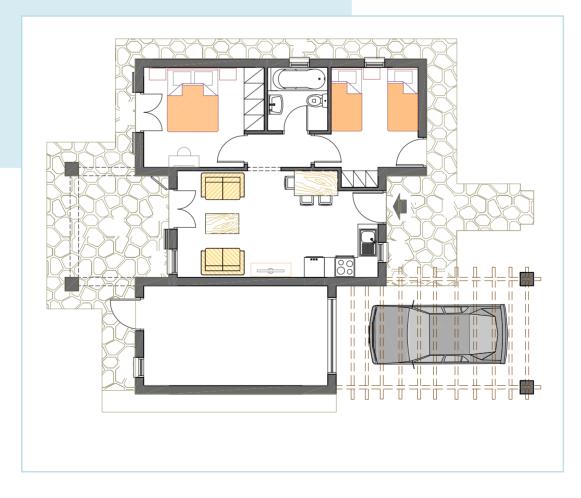

## BUNGALOW 23A

## **ABOUT**

LEVELS

FEATURES Living Room
Dining Room

Kitchen

1

Closed Garage

Landscaped Garden

BEDROOMS 2-3 Bedrooms
BATHROOMS 1 Bathrooms

COV. VERANDA

PRICE € 428.000 (+3% Transfer Tax)

DELIVERY Completed

PLOT AREA 257.80 m<sup>2</sup>
COV. AREA 50.90 m<sup>2</sup>
CLOSED GARAGE 19.79 m<sup>2</sup>
VERANDA W/ PERGOLA 20.77 m<sup>2</sup>
TOTAL COVERED AREA 70.69 m<sup>2</sup>