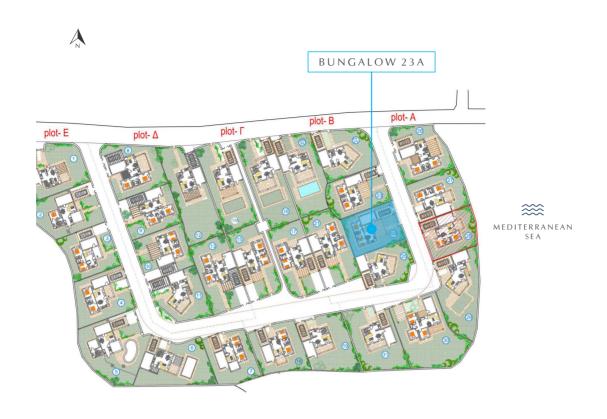

tglobal.co

## BUNGALOW 23A

## **ABOUT**

LEVELS

FEATURES Living Room
Dining Room

Kitchen

1

Closed Garage

Landscaped Garden

BEDROOMS 2-3 Bedrooms
BATHROOMS 1 Bathrooms

COV. VERANDA

PRICE € 428.000 (+3% Transfer Tax)

DELIVERY Completed

PLOT AREA 257.80 m<sup>2</sup>
COV. AREA 50.90 m<sup>2</sup>
CLOSED GARAGE 19.79 m<sup>2</sup>
VERANDA W/ PERGOLA 20.77 m<sup>2</sup>
TOTAL COVERED AREA 70.69 m<sup>2</sup>







## **ABOUT**

LEVELS

FEATURES Living Room

Dining Room

Kitchen

Closed Garage

Landscaped Garden

BEDROOMS 2-3 Bedrooms
BATHROOMS 1 Bathrooms

COV. VERANDA 1

PRICE € 445.000 (+3% Transfer Tax)

DELIVERY Completed

PLOT AREA 242.40 m<sup>2</sup>
CLOSED GARAGE 20.35 m<sup>2</sup>
COVERED VERANDA 11.14 m<sup>2</sup>
TOTAL COVERED AREA 82.79 m<sup>2</sup>

# VILLA 28









## SANTORINI

## VILLA

2+1 Bedrooms PRICES (€) FROM: **428, 000** 





## **CONTACT US**

M: +27 83 655 5539 | E: info@bconnectglobal.co